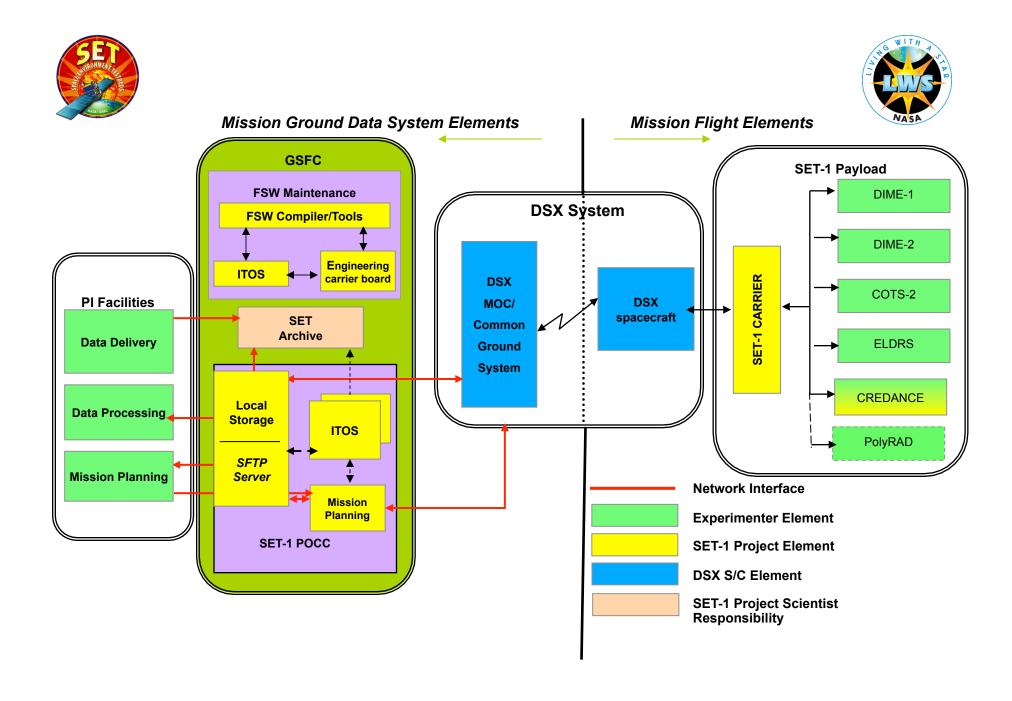

### SET-1 on DSX

**SET-1** is one of nine payloads on **DSX** 

## SET-1 Central Carrier Assembly (CCA)

- •The SET-1 CCA design requirements:
  - -Provide a common interface to experiments (CREDANCE, DIME1, DIME2, ELDRS, COTS-2)
  - -Provides a negotiated interface to DSX Spacecraft