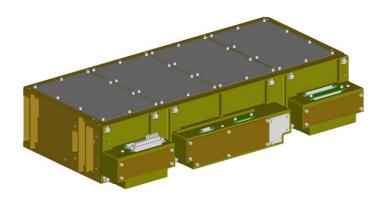

## SET-1 Central Carrier Assembly (CCA)

- •The SET-1 CCA design requirements:
  - -Provide a common interface to experiments (CREDANCE, DIME1, DIME2, ELDRS, COTS-2)
  - -Provides a negotiated interface to DSX Spacecraft

Single CCA Horizontal
Configuration
(100 mil covers & external box I/F)