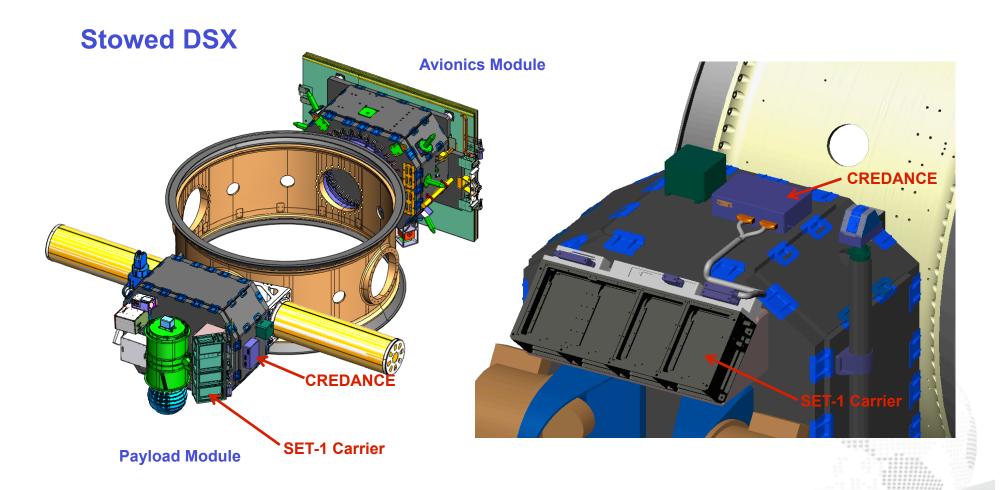

### SET-1 on DSX

**SET-1** is one of nine payloads on **DSX** 

## SET-1 Central Carrier Assembly (CCA)

- •The SET-1 CCA design requirements:
  - -Provide a common interface to experiments (CREDANCE, DIME1, DIME2, ELDRS, COTS-2)
  - -Provides a negotiated interface to DSX Spacecraft