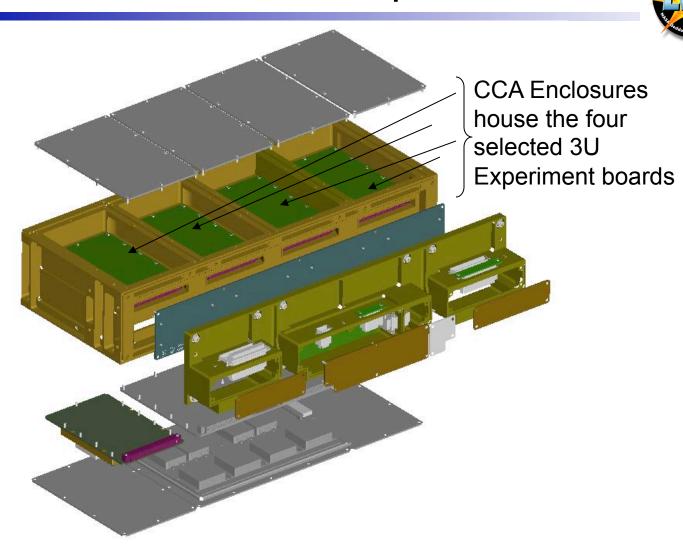

3 Synergistic Experiments

- 1. WPIx: Wave Particle Interaction Experiment: Transmit VLF waves into Magnetosphere.
- 2. SWx: Space Weather: Collect data and develop models for the MEO Slot Region at 10,000-km.
- 3. SFx: Space Environment Effects: Rad effects on electronics, thermal materials, & optical coatings.



Integrity - Service - Excellence



#### Demonstration and Science Experiments

### SET-1 on DSX

**SET-1** is one of nine payloads on **DSX** 





## SET-1 Central Carrier Assembly (CCA)



- •The SET-1 CCA design requirements:
  - -Provide a common interface to experiments (CREDANCE, DIME1, DIME2, ELDRS, COTS-2)
  - -Provides a negotiated interface to DSX Spacecraft



Single CCA Horizontal
Configuration
(100 mil covers & external box I/F)



# CCA Enclosure – Exploded View















CREDANCE space weather monitor as delivered