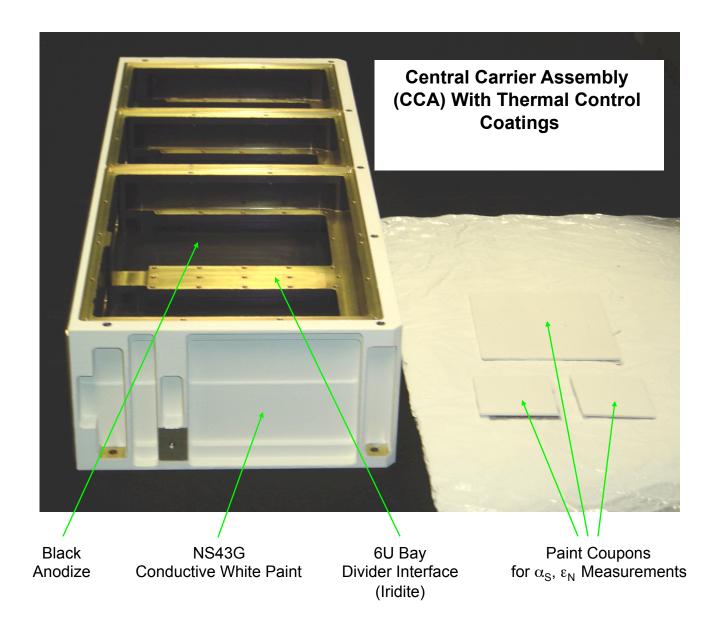

## SET-1 Central Carrier Assembly (CCA)

- •The SET-1 CCA design requirements:
  - -Provide a common interface to experiments (CREDANCE, DIME1, DIME2, ELDRS, COTS-2)
  - -Provides a negotiated interface to DSX Spacecraft

Single CCA Horizontal
Configuration
(100 mil covers & external box I/F)