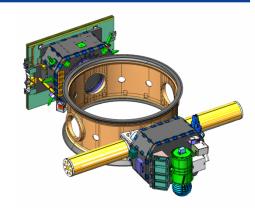

## SET-1 Central Carrier Assembly (CCA)

- •The SET-1 CCA design requirements:
  - -Provide a common interface to experiments (CREDANCE, DIME1, DIME2, ELDRS, COTS-2)
  - -Provides a negotiated interface to DSX Spacecraft

Single CCA Horizontal
Configuration
(100 mil covers & external box I/F)