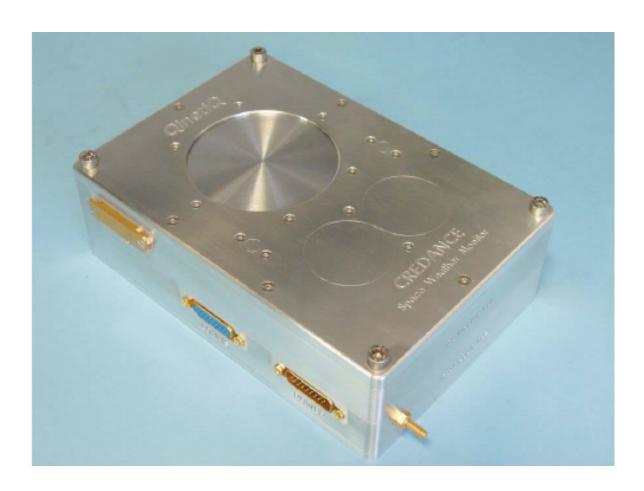

c Experiments

- 1. WPIx: Wave Particle Interaction Experiment: Transmit VLF waves into Magnetosphere.
- 2. SWx: Space Weather: Collect data and develop models for the MEO Slot Region at 10,000-km.
- 3. SFx: Space Environment Effects: Rad effects on electronics, thermal materials, & optical coatings.



Integrity - Service - Excellence



#### Demonstration and Science Experiments

### SET-1 on DSX

**SET-1** is one of nine payloads on **DSX** 





## SET-1 Central Carrier Assembly (CCA)



- •The SET-1 CCA design requirements:
  - -Provide a common interface to experiments (CREDANCE, DIME1, DIME2, ELDRS, COTS-2)
  - -Provides a negotiated interface to DSX Spacecraft



Single CCA Horizontal
Configuration
(100 mil covers & external box I/F)



# CCA Enclosure – Exploded View















CREDANCE space weather monitor as delivered