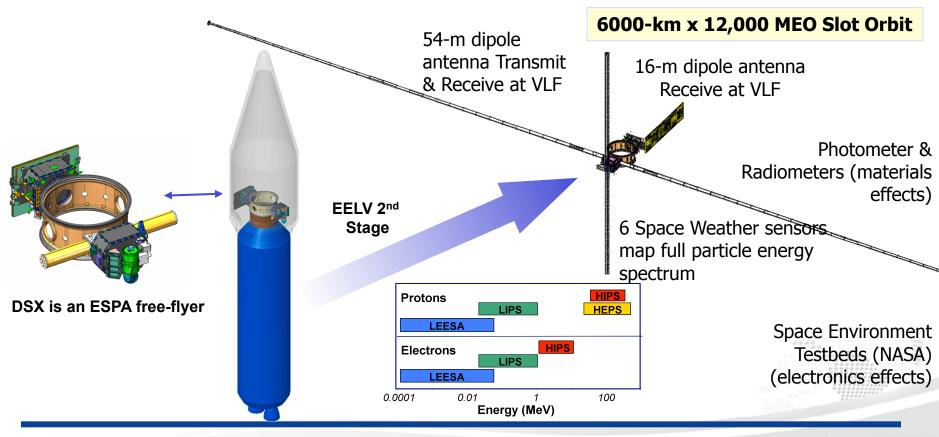

## **Objectives**

Space Flight Experiments to perform basic research designed to significantly advance capability to operate in the harsh radiation environment of Medium Earth Orbit (MEO)

#### **DSX** comprises three main experiments:

- 1. Wave Particle Interaction Experiment (WPIx): to understand the physical methods of VLF injection efficiency, transmission and propagation in the magnetosphere and effects on magnetospheric electrons;
- 2. Space Weather Experiment (SWx): to characterize and model the space radiation environment in MEO, an orbital regime attractive for future DoD and commercial missions;
- Space Environmental Effects Experiment (SFx): to research and characterize the effects of radiation on spacecraft electronics and materials. This includes the SET-1 experiments.

#### 3 Synergistic Experiments

- 1. WPIx: Wave Particle Interaction Experiment: Transmit VLF waves into Magnetosphere.
- 2. SWx: Space Weather: Collect data and develop models for the MEO Slot Region at 10,000-km.
- 3. SFx: Space Environment Effects: Rad effects on electronics, thermal materials, & optical coatings.